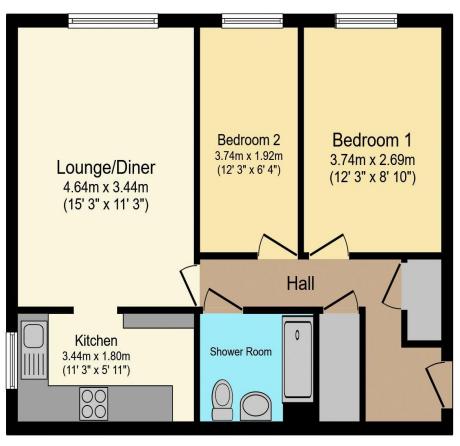

For more details or to make an appointment to view, please contact Mandy Bolwell Visit us at retirementhomesearch.co.uk

Total floor area 54.0 sq.m. (581 sq.ft.) approx

This floor plan is for illustrative purposes only. It is not drawn to scale. Any measurements, floor areas (including any total floor area), openings and orientation are approximate. No details are guaranteed, they cannot be relied upon for any purpose and they do not form part of any agreement. No liability is taken for any error, omission or misstatement. A party must rely upon its own inspection(s). Powered by www.focalagent.com