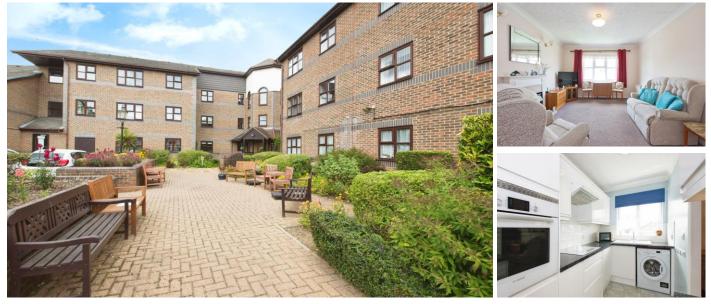

## A TWO BEDROOM RETIREMENT APARTMENT LOCATED ON THE FIRST FLOOR

Kingsley Court was constructed by Anglia Secure Homes and comprises 41 properties arranged over 3 floors each served by lift, and a separate building with 8 further properties. The resident Development Manager can be contacted from various points within each property in the case of an emergency. For periods when the Development Manager is off duty there is a 24 hour emergency Appello call system. Each property comprises an entrance hall, lounge, kitchen, one or two bedrooms and bathroom. It is a condition of purchase that residents be over the age of 60 years or retired. Please speak to our Property Consultant if you require information regarding "Event Fees" that may apply to this property.

- Residents' lounge
- Communal Laundry
- 24 hour emergency Appello call system
- Communal Satellite Dish (additional fees apply)
- ✤ Guest Suite
- ✤ Development Manager
- Library area & Hairdressing Salon
- ✤ Lease: 99 years from 1990